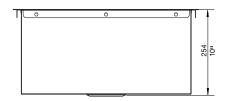

#### **NOMINAL DIMENSIONS**

| MODEL  | OVERALL | BOWL<br>DEPTH | DRAIN<br>DIAMETER |
|--------|---------|---------------|-------------------|
| 516199 | 22 x 18 | 10            | 3-1/2             |

DXF cutout templates available on our web site.